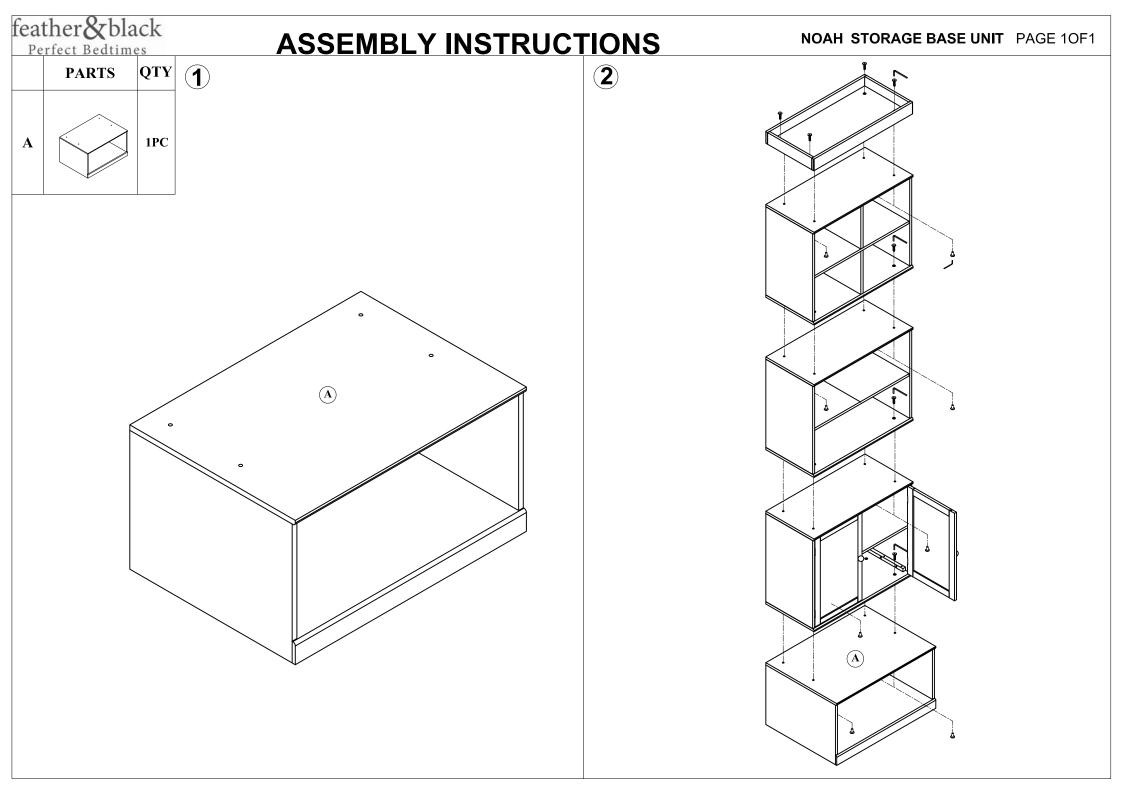

ULLY RETAIN FOR FUTURE REFERENCE

#### Thank you for buying the Noah Storage Base Unit

- Please take a few quiet minutes to read these instructions
- This product contains small parts, keep small children clear of the assembly area

#### **PRODUCT SAFETY**

- All assembly fastenings should always be tightened properly and care should be taken that no fittings are loose
- Periodically check and ensure that all components are in their proper position, free from damage, and that all connectors are tight

#### **PRODUCT CARE**

- Wipe clean using a soft damp cloth followed by dry cloth
- Do not use abrasives or cleaning products which may contain ammonia or solvents
- Take care when handling or moving the furniture. Careless handling can damage wooden furniture, try to lift rather than drag